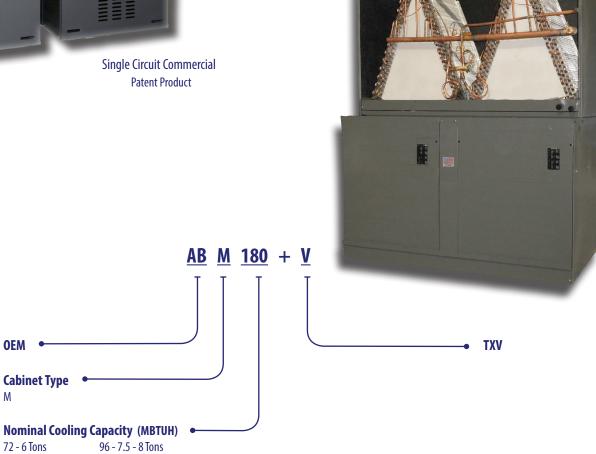

**Cabinet Type** 

**OEM** 

72 - 6 Tons

120 - 10 Tons 180 - 15 Tons

244 - 20 Tons