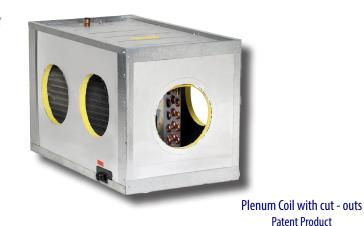

## **Horizontal Plenum Coils**

Plenum Duct holes are cut by contractors per building specifications

## Features:

- Cleanable, mold-resistant interior surface
- Fiberglass removed from the air stream
- Pitched, polymer drain pan elevates coil from the condensate
- Top Left and Right Refrigerant drain connections
- Superior air flow compared to other Horizontal coils
- Easily removable top panel with locking air seal and K.O. for UV light
- Factory installed Thermal Expansion Valve
- Rated for R-22 and R-410a
- Long Life Aluminum or Rifled Copper Tube option
- Enhanced Aluminum Fins
- Heavy, Aluminum end plates vs galvanized steel
- Pressure tested to 500 PSI
- Plenum coil combines an adjustable inlet adapter, cooling coil, and supply plenum into one easy install
- Fits furnace 17" to 23" wide (Adjustments plates included)