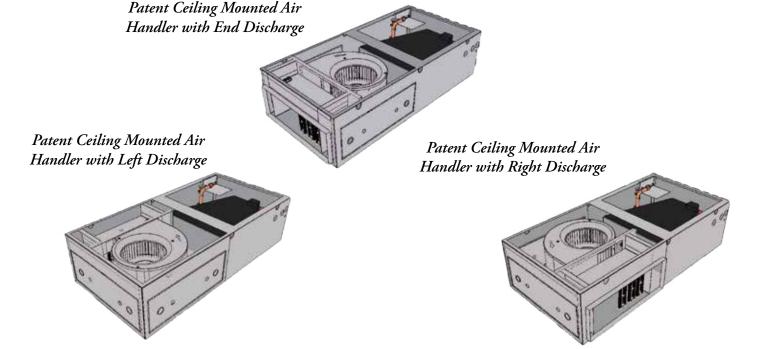

## AB'SERIES

## Features:

- Designed for installation in a furred down or dropped ceiling area with a End Discharge or Triple Discharge Option
- Cooling Only, Cooling and Electric Heating, or Heat Pump Applications
- Optional factory installed electric heat of either 3, 5, 6, 8, or 10kW
- Orifice refrigerant metering is standard with Thermal Expansion Valves optional

- Polymer drain pan
- · Standard built-in internal filter rack in louvered panel Only
- · Pre-punched side mounting tabs for easier installations
- Long Life Aluminum or Copper tubing
- Aluminum fins and end plates
- Powder coated, hinged access panels must be ordered separately
- Fully insulated embossed galvanized steel cabinets