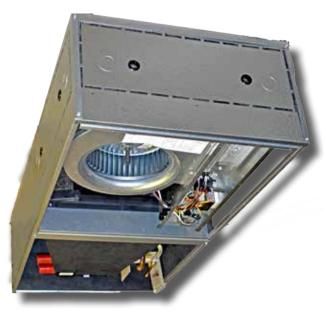

## AB'SERIES

## Features:

- Designed for installation in a furred down or dropped ceiling area with a End Discharge or Triple Discharge Option
- Cooling Only, Cooling and Electric Heating, or Heat Pump Applications
- Optional factory installed electric heat of either 3, 5, 6, 8, or 10kW
- Orifice refrigerant metering is standard with Thermal Expansion Valves optional

- Polymer drain pan
- · Standard built-in internal filter rack in louvered panel Only
- · Pre-punched side mounting tabs for easier installations
- Long Life Aluminum or Copper tubing
- Aluminum fins and end plates
- Powder coated, hinged access panels must be ordered separately
- Fully insulated embossed galvanized steel cabinets